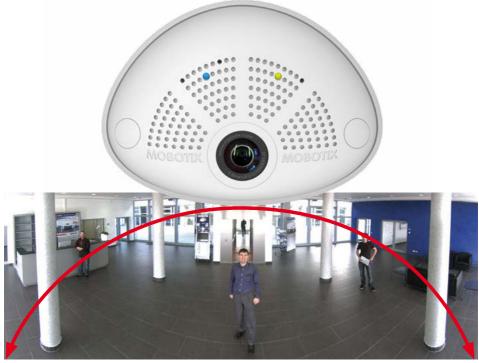

# i25 Hemispheric Camera

Wall-mounted i25 captures 180° field of view - no blind spots.

## Indoors. Compact. Allround Secure.

The hemispheric camera for indoors delivers a high-resolution 180° panorama image with no blind spots. Easily replacing four standard CCTV cameras, just one i25 captures an entire room, wall-to-wall. The newly-designed wall mount form factor blends in with any environment.

### i25 - The Perfect Overview

The MOBOTIX i25 is an indoor-only wall-mountable Hemispheric camera providing an allround view with just one lens. Only one camera is needed to view an entire room. The i25 can be mounted onto any indoor surface blending seamlessly into the surroundings.

### Captures An Entire Room

The wall-mountable i25 captures an entire room with stunning wall-towall view, without any blind spots. Virtual PTZ on the live and recorded images is performed by the camera.