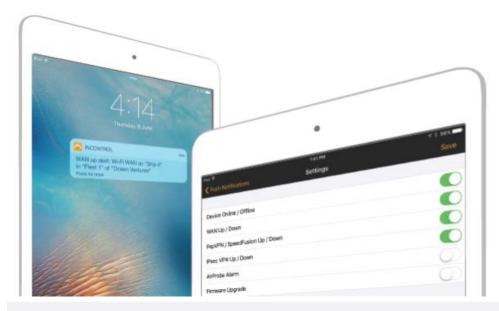

### Customizable Push Notifications

Receive push notifications for important network events. Fine tune your notifications by group and network event type.