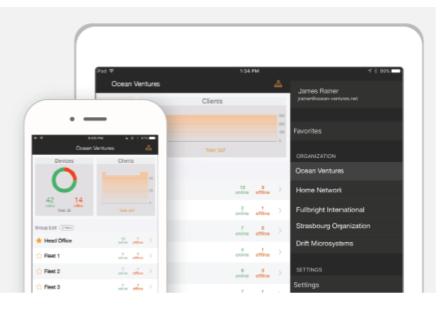

#### **Convenient Access to Favorites**

Save your most commonly accessed groups across all organizations on the favorite screen.